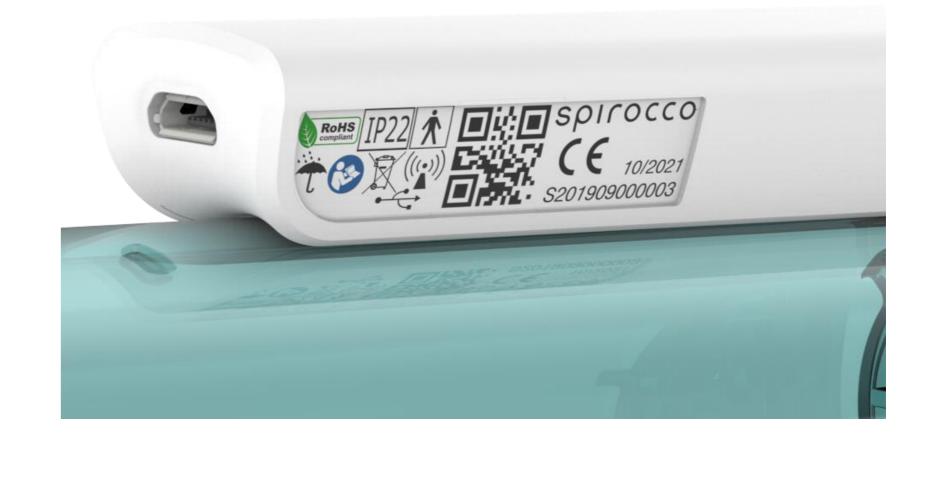

## SYMBOLS AND LABEL

Name, address, contact details of the product manufacturer.

Date of manufacture in year / month format. yyyy/mm

Serial number

Item lot ID

### The label of the device

The product complies with the relevant legal requirements.

Complies with the RoHS Directive (2011/65 / EU).

Read the User Manual before use.

According to IEC 60601-1, the product and its components are of type BF.

transmitter.

Charging connector: micro-USB IEC EN 60601-1-2: 2007 standard 5.1.1. Symbol corresponding to the section, the product also includes an RF