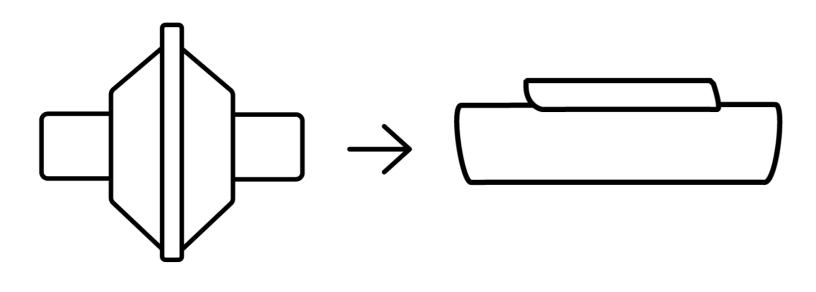

### INSTALLATION

Before the first use connet the cable and charge the electronic unit until all 5 LEDs are lit.

During charging the LEDs light up one after the other.

Attach the electronic unit to the flow pipe. The accurate positioning is aided by magnets.