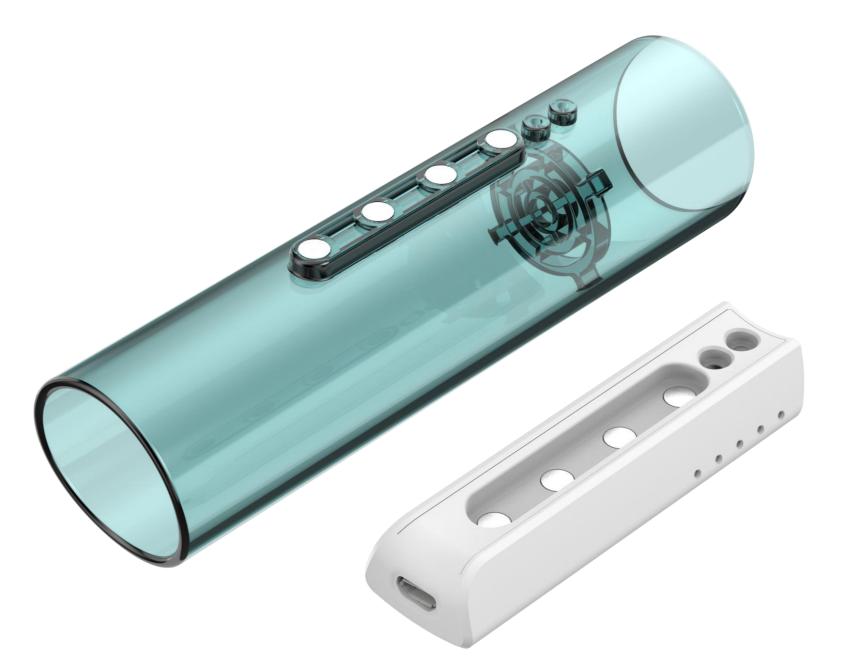

### INSTALLATION

Before the first use connet the cable and charge the electronic unit until all 5 LEDs are lit.

During charging the LEDs light up one after the other.

Attach the electronic unit to the flow pipe. The accurate positioning is aided by magnets.