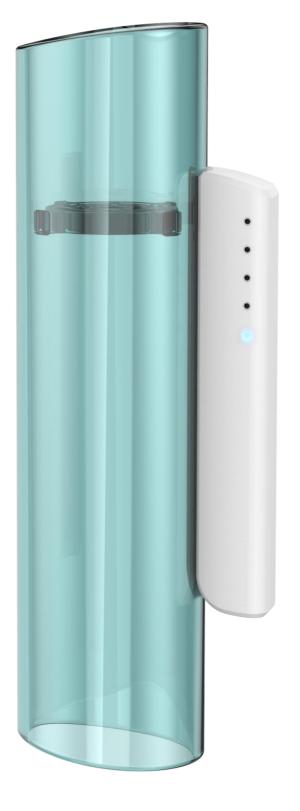

### INSTALLATION

Before the first use connet the cable and charge the electronic unit until all 5 LEDs are lit.

During charging the LEDs light up one after the other.

Attach the electronic unit to the flow pipe. The accurate positioning is aided by magnets.

Check the battery charge level: shake the device, the number of LEDs lit on the side shows the charge level.

| 81 - 100 % |
|------------|
| 61-80 %    |
| 41-60%     |
| 21-40%     |
| 0-20%      |
|            |