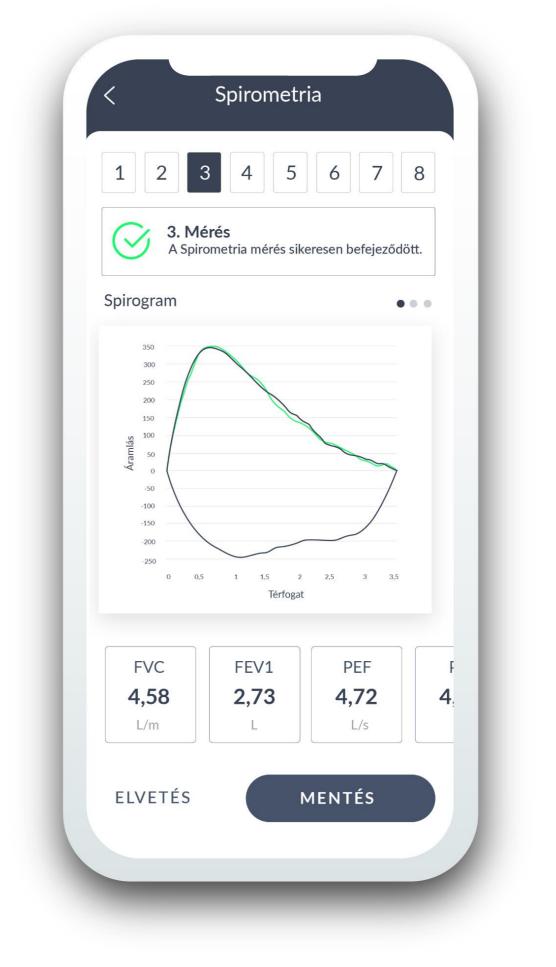

### PERFORMING A LUNG FUNCTION TEST

Read instructions the carefully before starting respiratory function the test.

built-in countdown The helps to maintain the minimum exhalation time.

Save the best maneuver. Up to 8 attempts can be made to achieve 3 valid measurements!