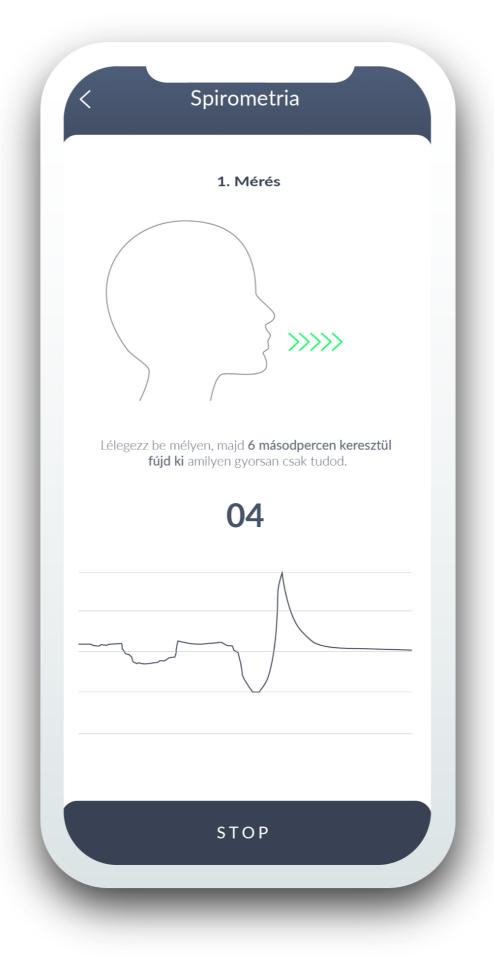

### PERFORMING A LUNG FUNCTION TEST

Read instructions the carefully before starting respiratory function the test.

built-in countdown The helps to maintain the minimum exhalation time.

Save the best maneuver. Up to 8 attempts can be made to achieve 3 valid measurements!