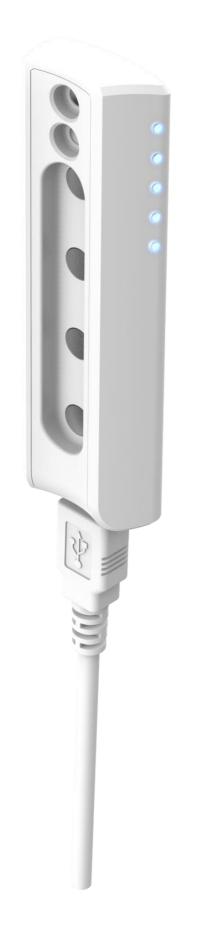

### INSTALLATION

Before the first use connet the cable and charge the electronic unit until all 5 LEDs are lit.

During charging the LEDs light up one after the other.

Attach the electronic unit to the flow pipe. The accurate positioning is aided by magnets.

Check the battery charge level: shake the device, the number of LEDs lit on the side shows the charge level.

| 81 - 100 % |
|------------|
| 61-80 %    |
| 41-60%     |
| 21-40%     |
| 0-20%      |
|            |