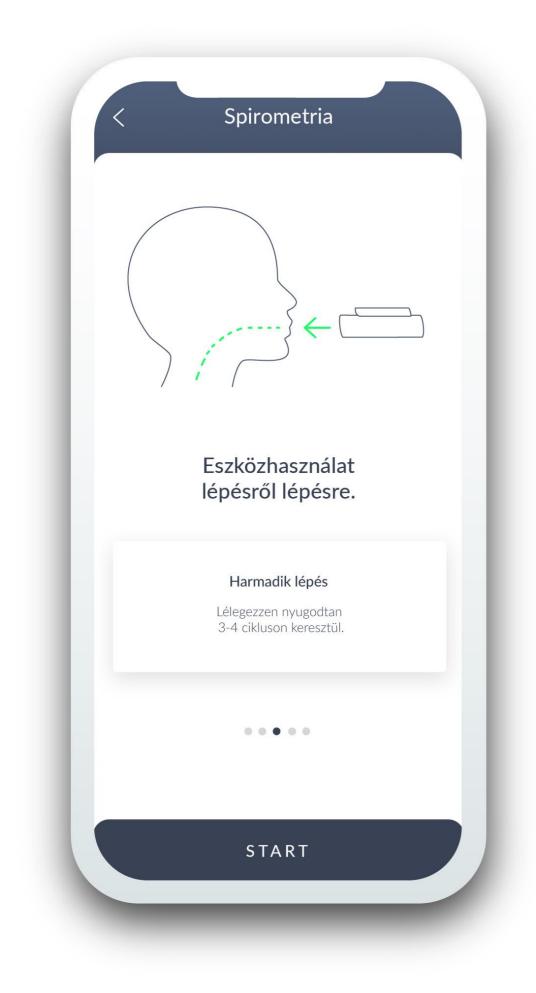

### PERFORMING A LUNG FUNCTION TEST

Read instructions the carefully before starting respiratory function the test.

built-in countdown The helps to maintain the minimum exhalation time.

Save the best maneuver. Up to 8 attempts can be made to achieve 3 valid measurements!