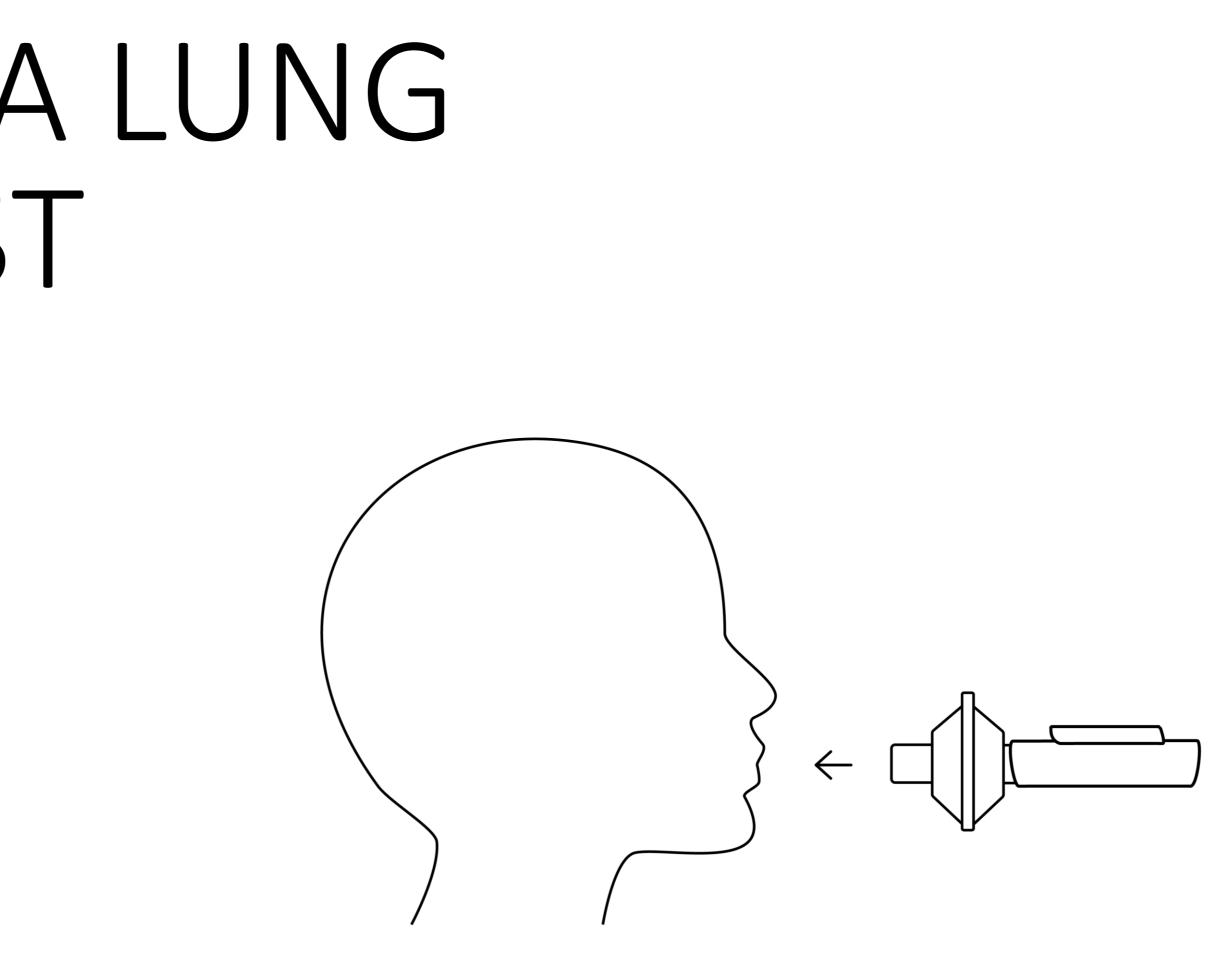

## PERFORMING A LUNG FUNCTION TEST

### PERFORMING A LUNG FUNCTION TEST

Read instructions the carefully before starting respiratory function the test.

built-in countdown The helps to maintain the minimum exhalation time.

Save the best maneuver. Up to 8 attempts can be made to achieve 3 valid measurements!