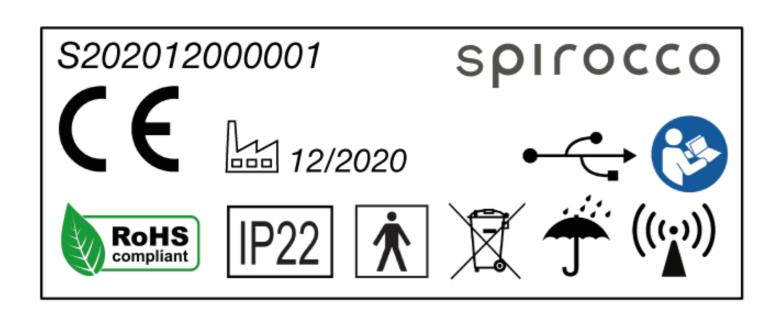

## SYMBOLS AND LABEL

Name, address, contact details of the product manufacturer.

Date of manufacture in year / month format. yyyy/mm

Serial number

Item lot ID

### The label of the device

The product complies with the relevant legal requirements.

Complies with the RoHS Directive (2011/65 / EU).

Read the User Manual before use.

According to IEC 60601-1, the product and its components are of type BF.

transmitter.

Charging connector: micro-USB IEC EN 60601-1-2: 2007 standard 5.1.1. Symbol corresponding to the section, the product also includes an RF