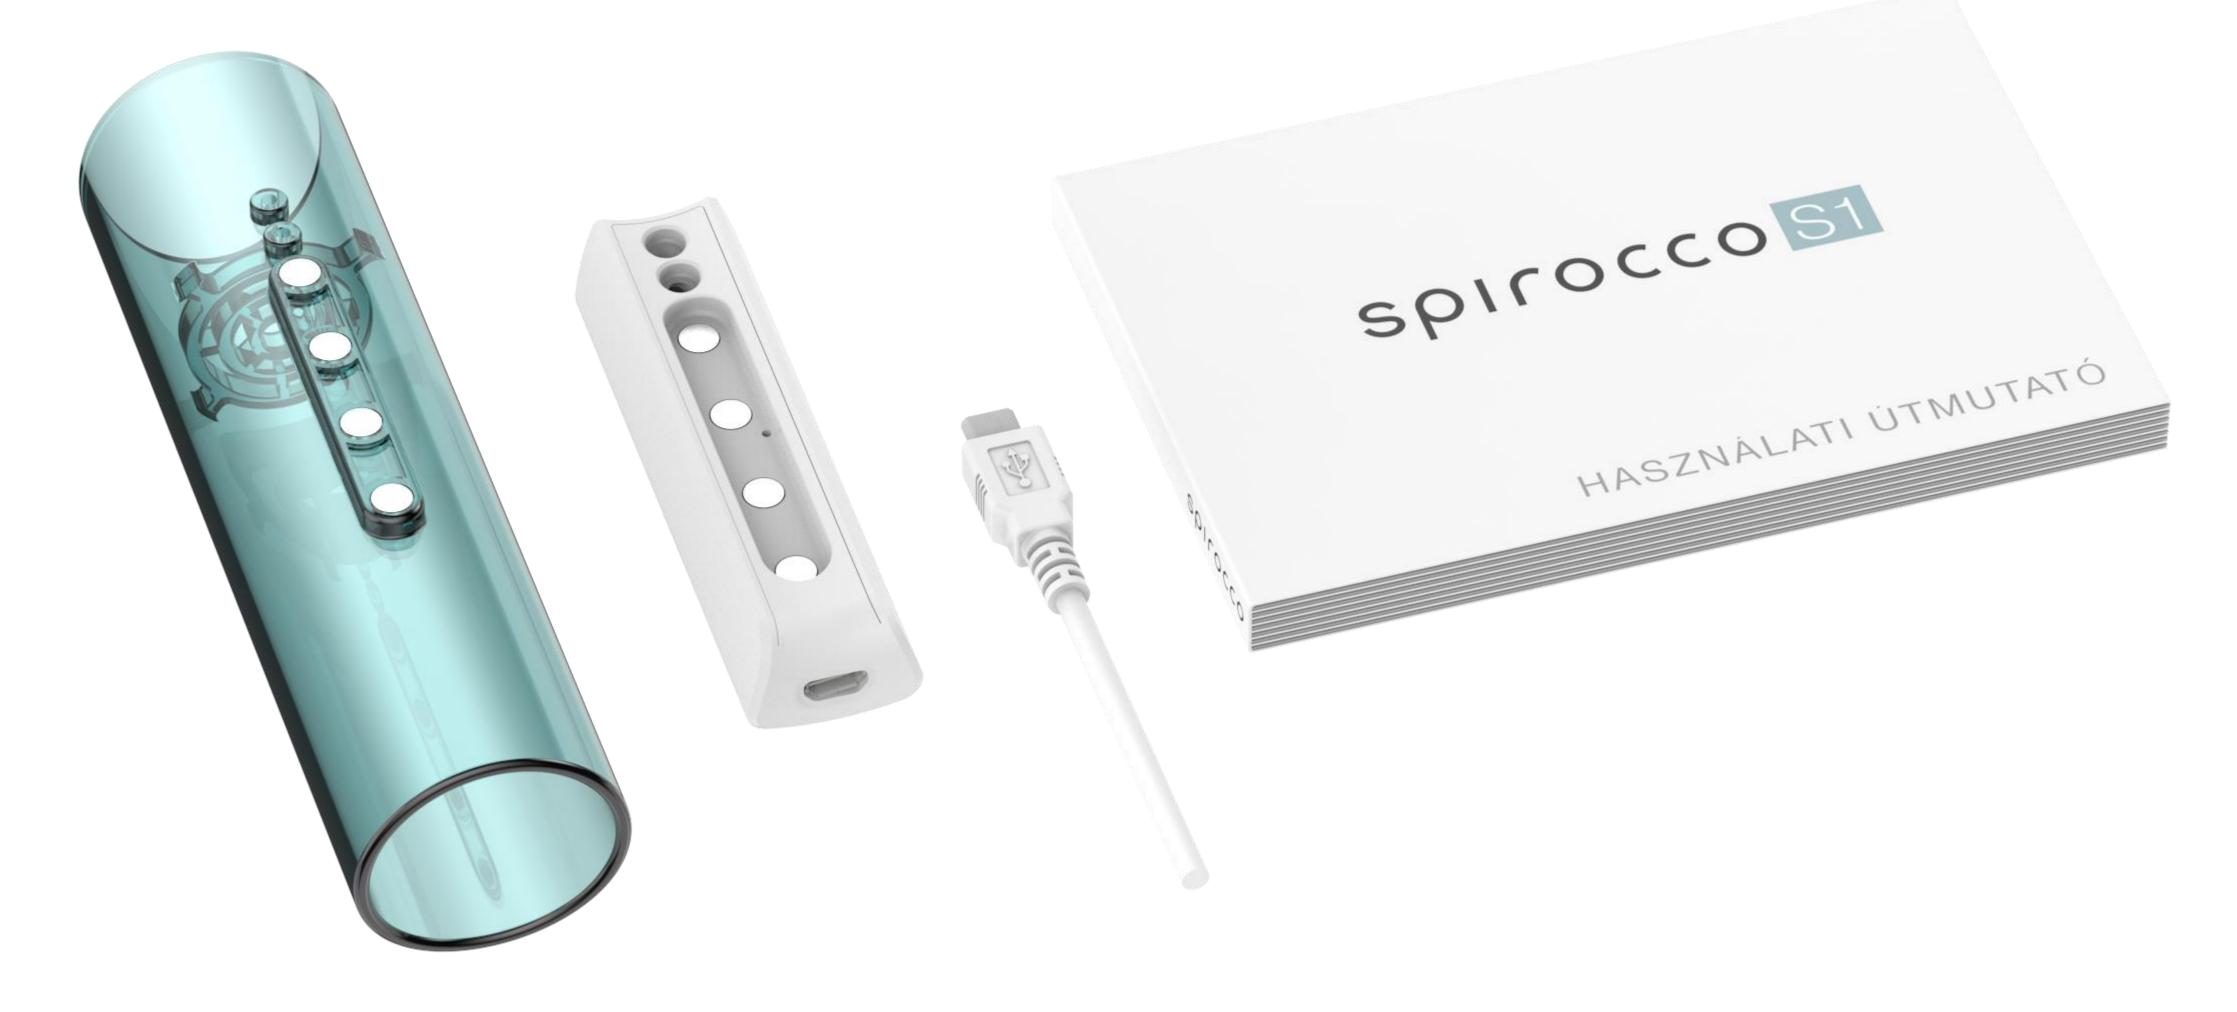

### PACKAGE CONTENTS

Charging cable

User Manual

### INSTALLATION

Before the first use connet the cable and charge the electronic unit until all 5 LEDs are lit.

During charging the LEDs light up one after the other.

Attach the electronic unit to the flow pipe. The accurate positioning is aided by magnets.