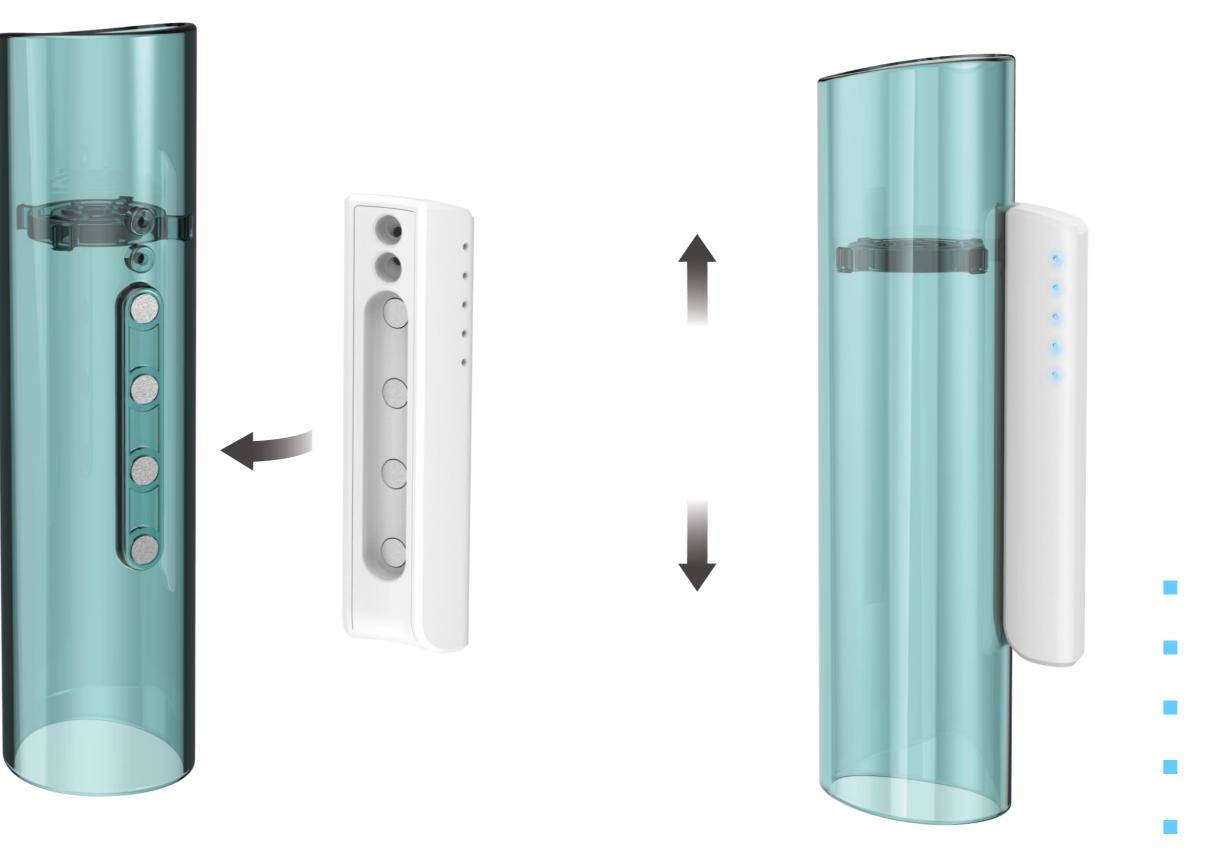

### INSTALLATION

Before the first use connet the cable and charge the electronic unit until all 5 LEDs are lit.

During charging the LEDs light up one after the other.

Attach the electronic unit to the flow pipe. The accurate positioning is aided by magnets.

Check the battery charge level: shake the device, the number of LEDs lit on the side shows the charge level.

| 81 - 100 % |
|------------|
| 61-80 %    |
| 41-60%     |
| 21-40%     |
| 0-20%      |
|            |